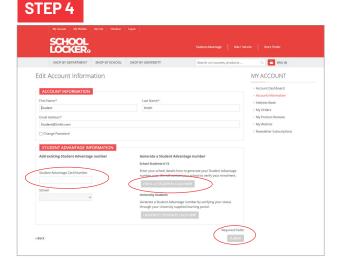

Click on the STUDENT ADVANTAGE CARD NUMBER button. You will be re-directed to the EDIT ACCOUNT INFORMATION page.

| My Account My Wahlan My Carl Checkool | Log is             |                              |                           |
|---------------------------------------|--------------------|------------------------------|---------------------------|
| SCHOOL<br>LOCKER:                     |                    |                              |                           |
| SHOP BY DEPARTMENT SHOP BY SCHOOL     | SHOP BY UNIVERSITY | Search uni courses, products | Q 🙆 BAG: (5)              |
| Create an Account                     |                    |                              |                           |
| PERSONAL INFORMATION First Name*      | u<br>I             | st Name*                     |                           |
| Email Address*                        |                    |                              |                           |
| Sign Up for Newsletter                |                    |                              |                           |
| LOGIN INFORMATION<br>Password*        | 0                  | tefirm Password *            |                           |
| I'm not a robot                       |                    |                              |                           |
| + Back                                |                    |                              | Required Fields<br>SUSWIT |